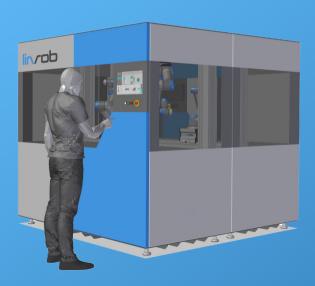

# **PRODUCT DETAILS**

- Each linBOX can be extended and combined as desired.
- Allows for flexible arrangement of linrob RE2 profiles inside.
- Fully integrated touch screen to control everything from one central position.
- Sufficient storage space for additional components and control electronics.
- Suitable for all existing cobot models.
- Integrated cable ducts.
- Doptional media link.