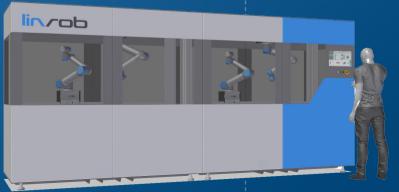

#### MODULAR

Simply build your own cell from our modular cell construction kit.

# **PRODUCT DETAILS**

- Each linBOX can be extended and combined as desired.
- Allows for flexible arrangement of linrob RE2 profiles inside.
- Fully integrated touch screen to control everything from one central position.
- Sufficient storage space for additional components and control electronics.
- Suitable for all existing cobot models.
- Integrated cable ducts.
- Doptional media link.