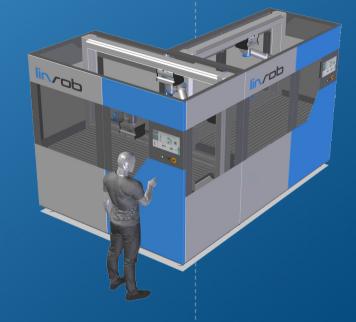

#### MODULAR

Simply build your own cell from our modular cell construction kit.

# **PRODUCT DETAILS**

- Each linBOX can be extended and combined as desired.
- Allows for flexible arrangement of linrob RE2 profiles inside.
- Fully integrated touch screen to control everything from one central position.
- Sufficient storage space for additional components and control electronics.
- Suitable for all existing cobot models.
- Integrated cable ducts.
- Doptional media link.