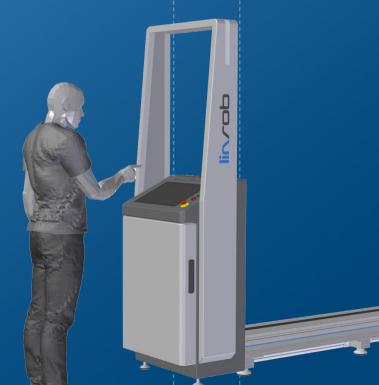

#### **FLEXIBLE RANGE**

linTERMINAL and linREX can be located in different positions

## SIMPLY BETTER USABLE

Whether palletising, welding, pick and place, deburring or much more: linTERMINAL offers you an easy operation of your entire system.

Thanks to the smart terminal, every linrob range extender can be integrated easily into any application. Whether vertical or horizontal, with its help every combination of range extender and cobot can be taught, programmed and controlled from one central position.

The terminal has enough space to accommodate robot controllers, additional electronics etc. Optionally, external media - such as compressed air - can be linked fully integrated to the end-of-arm tool. Different configurations allow optimal adaptation to the respective application. Storage options for teach panels and an integrated touch screen are included.