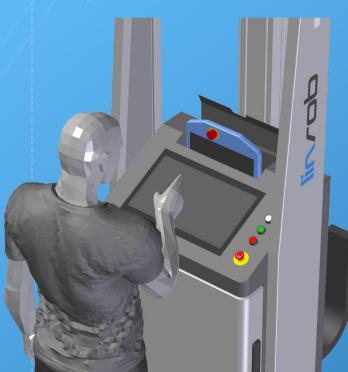

## **EASE-OF-USE**

The entire system can be programmed, taught and commissioned from a central position.

## SIMPLY BETTER USABLE

Whether palletising, welding, pick and place, deburring or much more: linTERMINAL offers you an easy operation of your entire system.

Thanks to the smart terminal, every linrob range extender can be integrated easily into any application. Whether vertical or horizontal, with its help every combination of range extender and cobot can be taught, programmed and controlled from one central position.

The terminal has enough space to accommodate robot controllers, additional electronics etc. Optionally, external media - such as compressed air - can be linked fully integrated to the end-of-arm tool. Different configurations allow optimal adaptation to the respective application. Storage options for teach panels and an integrated touch screen are included.